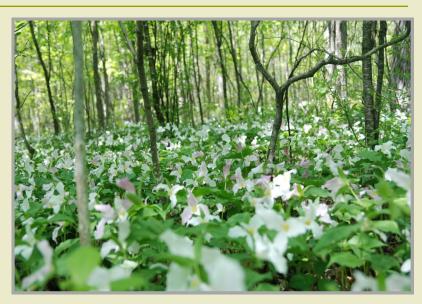

## Earth Day Celebration!

April 22, 2016 9:30AM-3PM Shelburne Pond

To RSVP for tree planting, please e-mail or call our volunteer coordinator, Karla Noboa. *E-mail:* karla.noboa@tnc.org *Phone:* 802-229-4425 x 111

## Join us at Shelburne Pond for a day full of fun and celebration!

9:30AM—Noon: Tree planting on Northern Shore. Volunteers Needed! Please contact volunteer coordinator.

Noon—1PM: Picnic lunch with TNC staff and volunteers. Lunch is not provided, so please pack your own picnic!